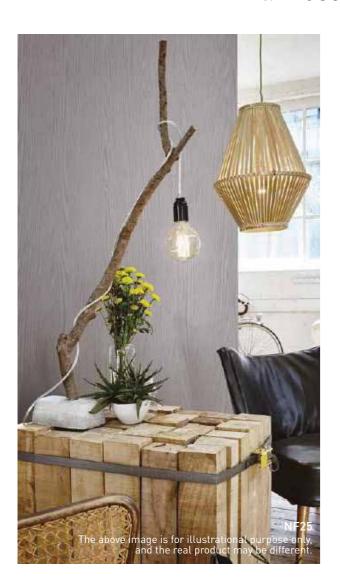

# umber of timber species, our Wood range reveals the charm of your rooms, giving touch. Are you dreaming of an interior with a "Swiss chalet" or Canadian-style beech, teak look....Placed in strategic places, such as a table or a wardrobe door, y need the smell of the woods and birdsong to transport you to the middle of the

# Wood

Wood texture naturally fits anywhere

NF27

The above image is for illustrational purpose only, and the real product may be different.

NF28

✓ NF32

O NF35

NF39