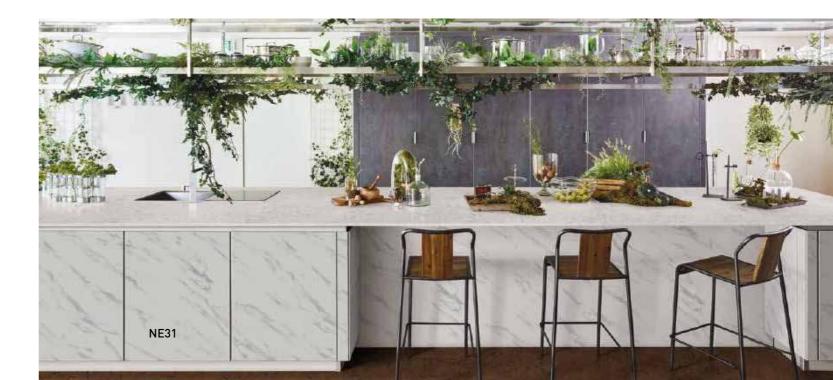

# Marble

NE32

WOOD MARBLE SOLID COLOUR METALLIC **NATURAL STONE** FABRIC GLITTER LEATHER SOFT TOUCH WOOD MARBLE SOLID COLOUR METALLIC NATURAL STONE FABRIC GLITTER LEATHER SOFT TOUCH