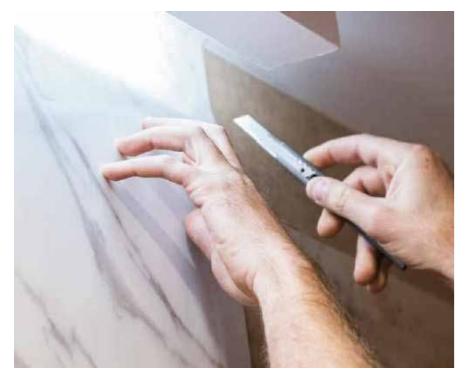

### APPLICATION RAPIDE

La technologie des revêtements adhésifs permet un rendu sans bulles, une résistance à la chaleur et à l'humidité.

### AUCUNE PERTURBATION

Installer le matériel sans gêner les occupants. L'installation est sans poussière, sans bruit, et se fait en un rien de temps.