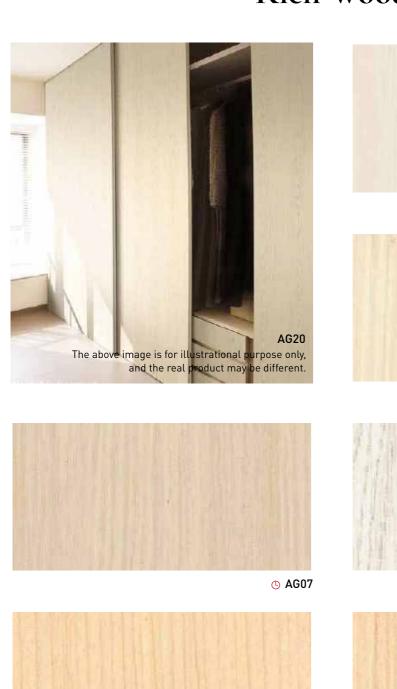

# umber of timber species, our Wood range reveals the charm of your rooms, giving touch. Are you dreaming of an interior with a "Swiss chalet" or Canadian-style beech, teak look....Placed in strategic places, such as a table or a wardrobe door, y need the smell of the woods and birdsong to transport you to the middle of the

# Wood

Wood texture naturally fits anywhere

NF27

The above image is for illustrational purpose only, and the real product may be different.

NF28

✓ NF32

O NF35

NF39