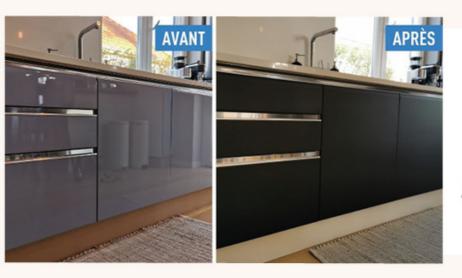

**√** X51

WOOD MARBLE SOLID COLOUR METALLIC NATURAL STONE FABRIC GLITTER LEATHER SOFT TOUCH WOOD MARBLE SOLID COLOUR METALLIC NATURAL STONE FABRIC GLITTER LEATHER SOFT TOUCH

**√**U10

**√** W9

Le revêtement adhésif est LA solution pour changer le style d'intérieur sans gros travaux ni poussière.

# **COVERING** INTERIOR

### Avantages et bénéfices d'utilisation