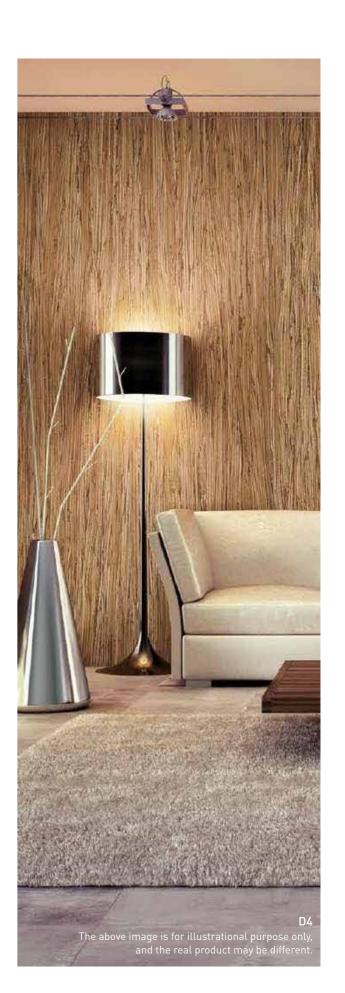

# umber of timber species, our Wood range reveals the charm of your rooms, giving touch. Are you dreaming of an interior with a "Swiss chalet" or Canadian-style beech, teak look....Placed in strategic places, such as a table or a wardrobe door, y need the smell of the woods and birdsong to transport you to the middle of the

# Wood

Wood texture naturally fits anywhere

NF27

The above image is for illustrational purpose only, and the real product may be different.

NF28

✓ NF32

O NF35

NF39