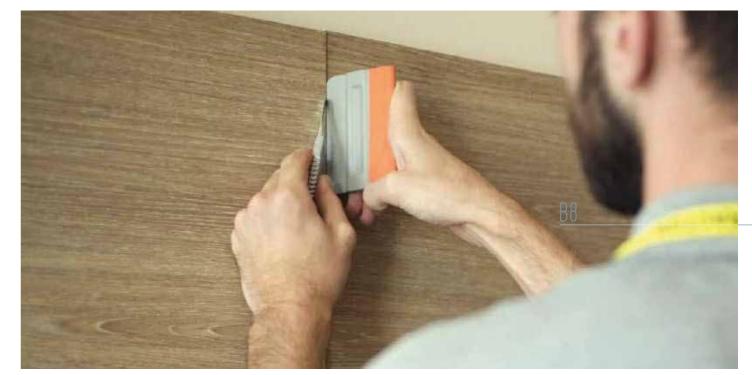

### APPLICATION RAPIDE

La technologie des revêtements adhésifs permet un rendu sans bulles, une résistance à la chaleur et à l'humidité.

### AUCUNE PERTURBATION

Installer le matériel sans gêner les occupants. L'installation est sans poussière, sans bruit, et se fait en un rien de temps.