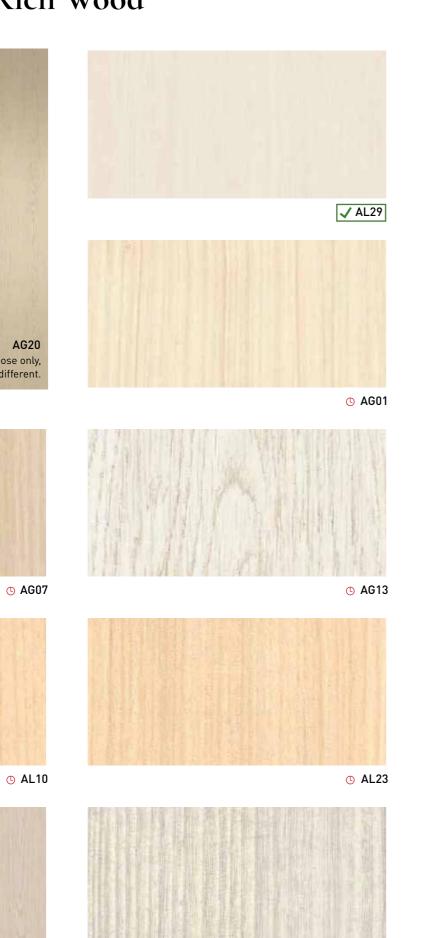

# umber of timber species, our Wood range reveals the charm of your rooms, giving touch. Are you dreaming of an interior with a "Swiss chalet" or Canadian-style beech, teak look....Placed in strategic places, such as a table or a wardrobe door, y need the smell of the woods and birdsong to transport you to the middle of the

# Wood

Wood texture naturally fits anywhere

NF27

The above image is for illustrational purpose only, and the real product may be different.

NF28

✓ NF32

O NF35

NF39