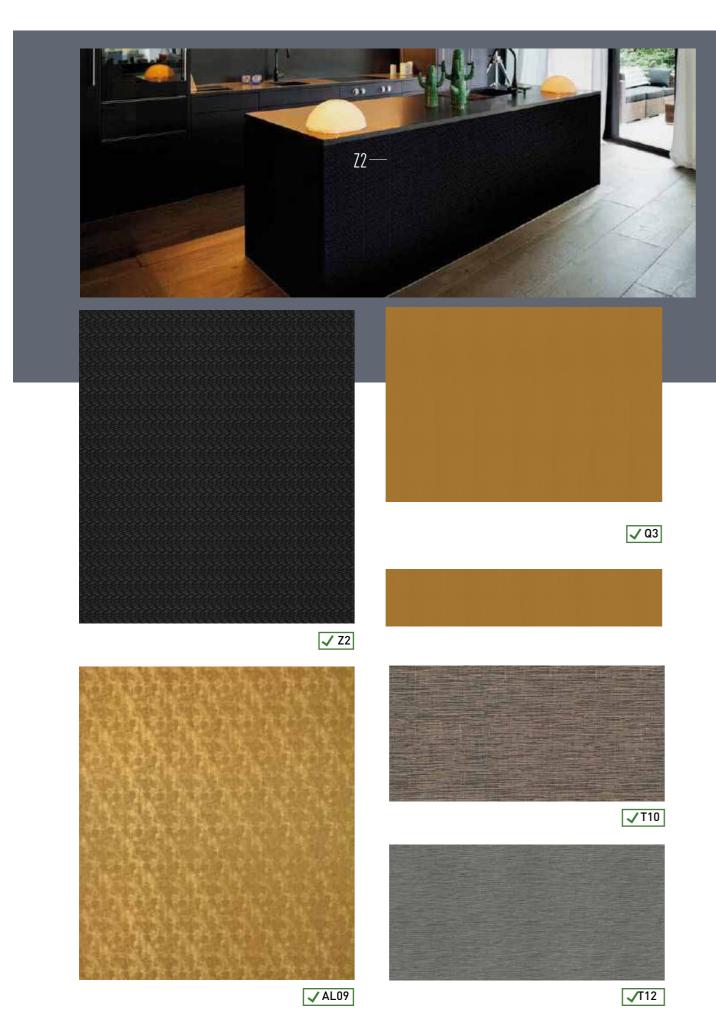

# Marble

NE32

WOOD MARBLE SOLID COLOUR METALLIC **NATURAL STONE** FABRIC GLITTER LEATHER SOFT TOUCH WOOD MARBLE SOLID COLOUR METALLIC NATURAL STONE FABRIC GLITTER LEATHER SOFT TOUCH

# Stone & Marble

**UNG03** 

✓ NG04

NG05

WOOD MARBLE SOLID COLOUR METALLIC NATURAL STONE FABRIC GLITTER LEATHER SOFT TOUCH MARBLE SOLID COLOUR METALLIC NATURAL STONE FABRIC GLITTER LEATHER SOFT TOUCH

**U** NE27