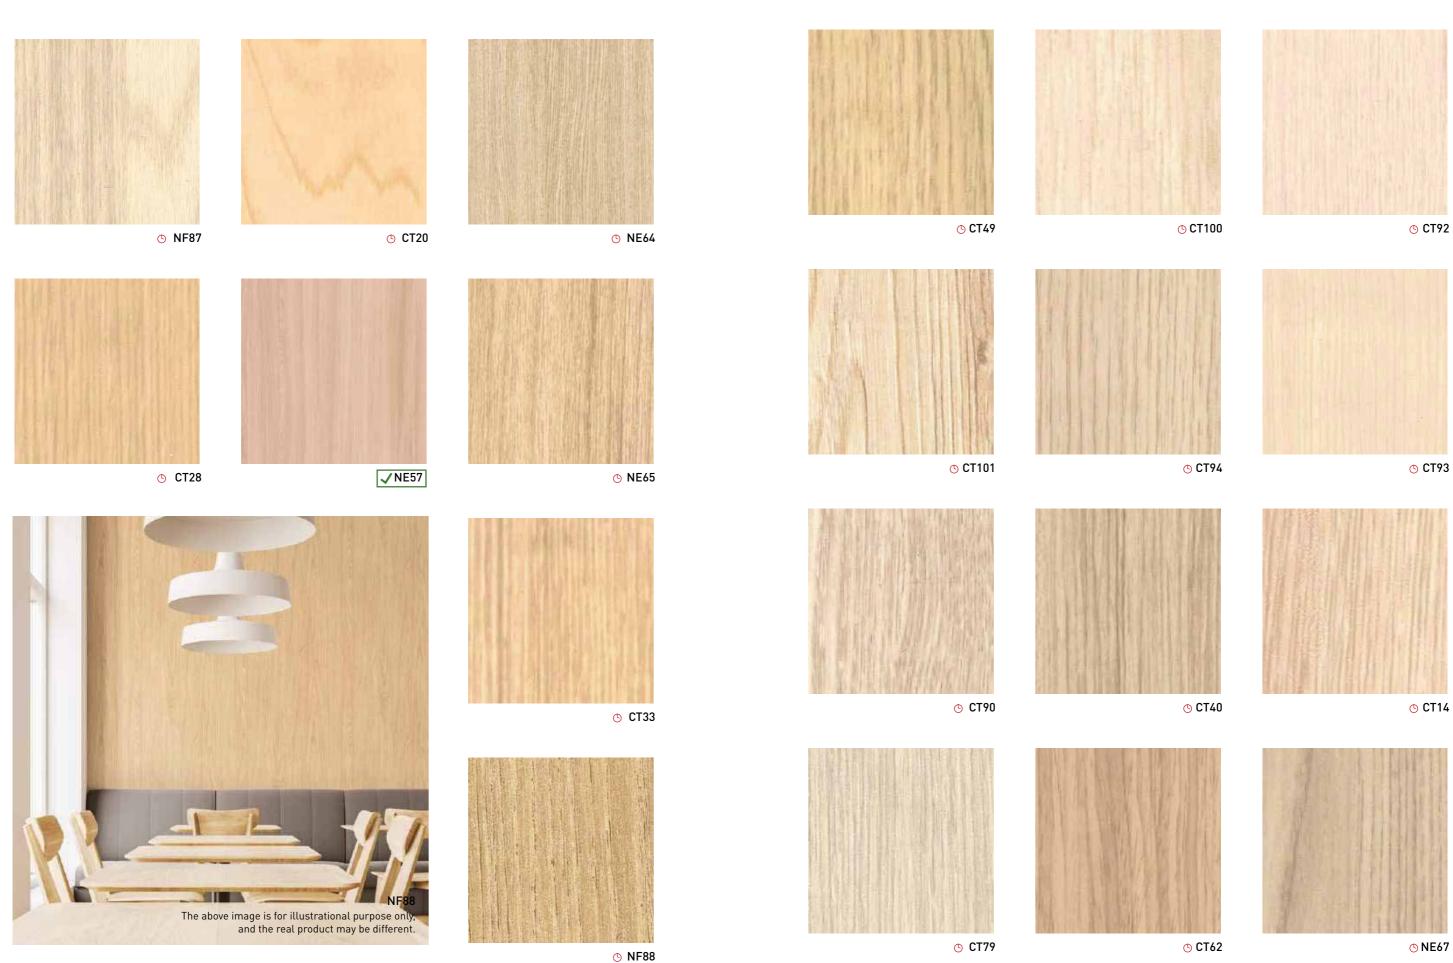

# Wood

Wood texture naturally fits anywhere

NF27

The above image is for illustrational purpose only, and the real product may be different.

NF28

✓ NF32

O NF35

NF39