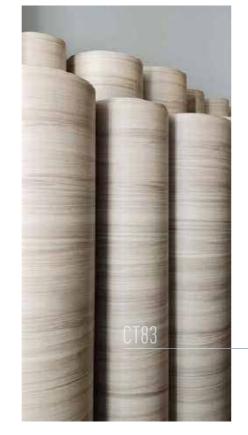

# umber of timber species, our Wood range reveals the charm of your rooms, giving touch. Are you dreaming of an interior with a "Swiss chalet" or Canadian-style beech, teak look....Placed in strategic places, such as a table or a wardrobe door, y need the smell of the woods and birdsong to transport you to the middle of the

# Wood

Wood texture naturally fits anywhere

NF27

The above image is for illustrational purpose only, and the real product may be different.

NF28

✓ NF32

O NF35

NF39