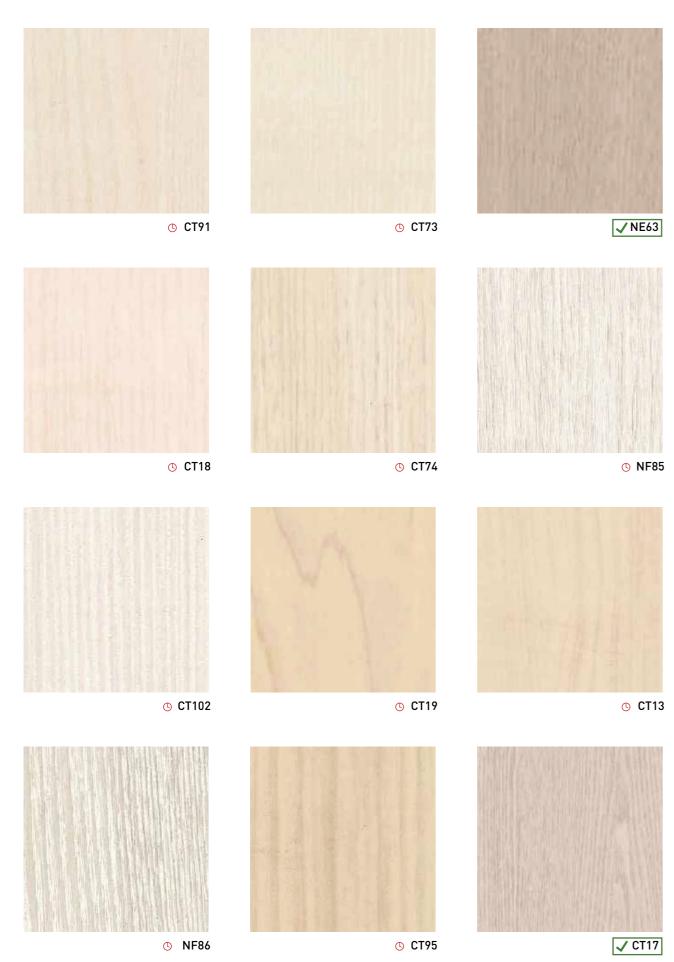

# Wood

Wood texture naturally fits anywhere

NF27

The above image is for illustrational purpose only, and the real product may be different.

NF28

✓ NF32

O NF35

NF39