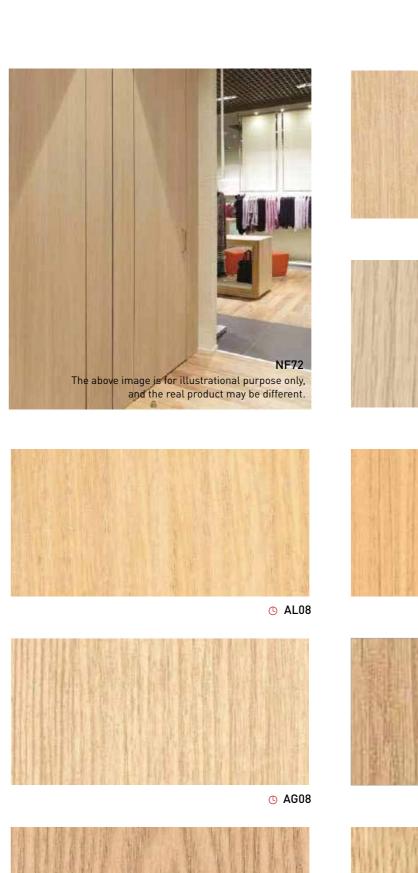

# umber of timber species, our Wood range reveals the charm of your rooms, giving touch. Are you dreaming of an interior with a "Swiss chalet" or Canadian-style beech, teak look....Placed in strategic places, such as a table or a wardrobe door, y need the smell of the woods and birdsong to transport you to the middle of the

# Wood

Wood texture naturally fits anywhere

NF27

The above image is for illustrational purpose only, and the real product may be different.

NF28

✓ NF32

O NF35

NF39