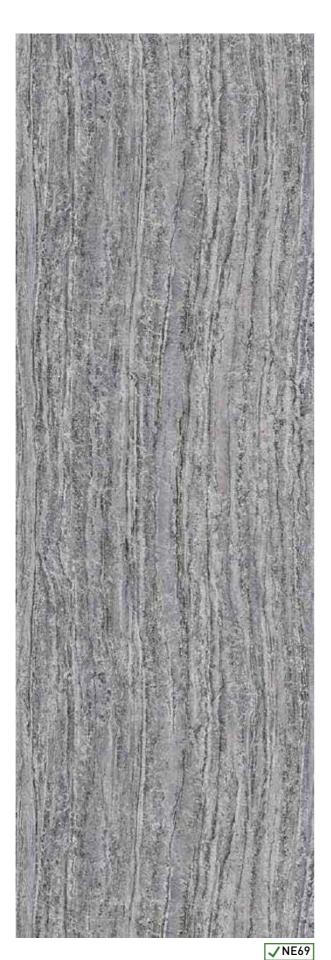

# Marble

NE32

WOOD MARBLE SOLID COLOUR METALLIC **NATURAL STONE** FABRIC GLITTER LEATHER SOFT TOUCH WOOD MARBLE SOLID COLOUR METALLIC NATURAL STONE FABRIC GLITTER LEATHER SOFT TOUCH