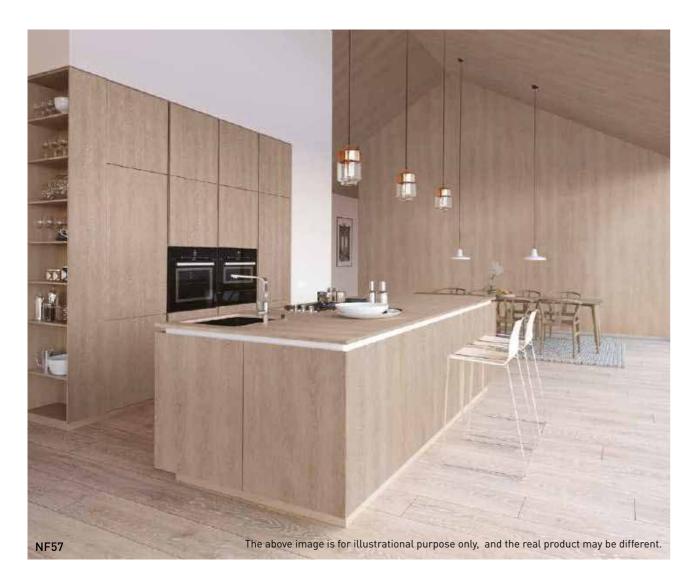

# umber of timber species, our Wood range reveals the charm of your rooms, giving touch. Are you dreaming of an interior with a "Swiss chalet" or Canadian-style beech, teak look....Placed in strategic places, such as a table or a wardrobe door, y need the smell of the woods and birdsong to transport you to the middle of the

# Wood

Wood texture naturally fits anywhere

NF27

The above image is for illustrational purpose only, and the real product may be different.

NF28

✓ NF32

O NF35

NF39