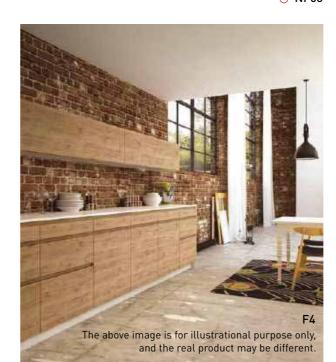

# umber of timber species, our Wood range reveals the charm of your rooms, giving touch. Are you dreaming of an interior with a "Swiss chalet" or Canadian-style beech, teak look....Placed in strategic places, such as a table or a wardrobe door, y need the smell of the woods and birdsong to transport you to the middle of the

# Wood

Wood texture naturally fits anywhere

NF27

The above image is for illustrational purpose only, and the real product may be different.

NF28

✓ NF32

O NF35

NF39