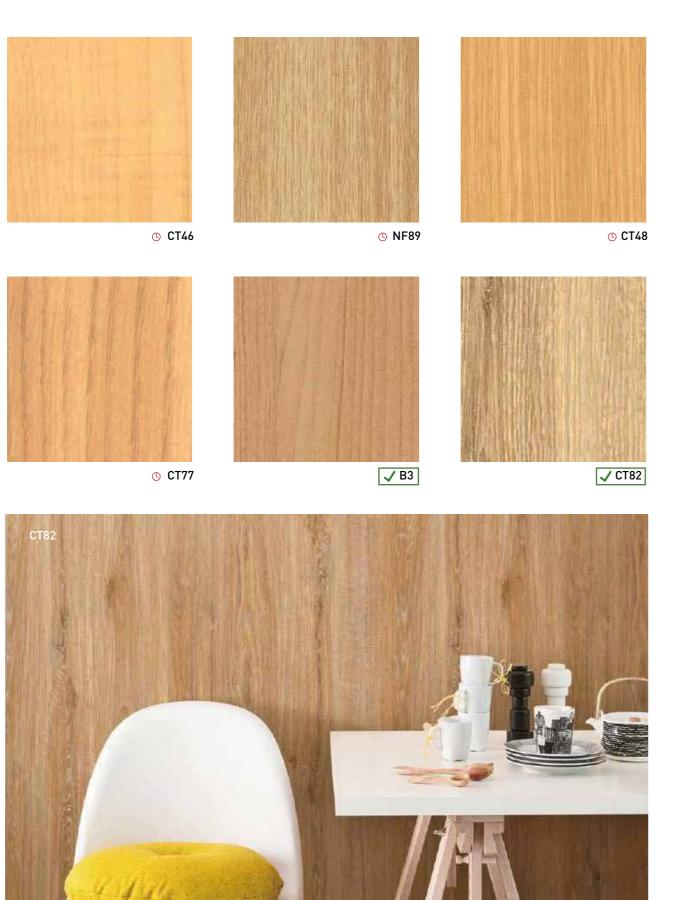

# Wood

Wood texture naturally fits anywhere

NF27

The above image is for illustrational purpose only, and the real product may be different.

NF28

✓ NF32

O NF35

NF39