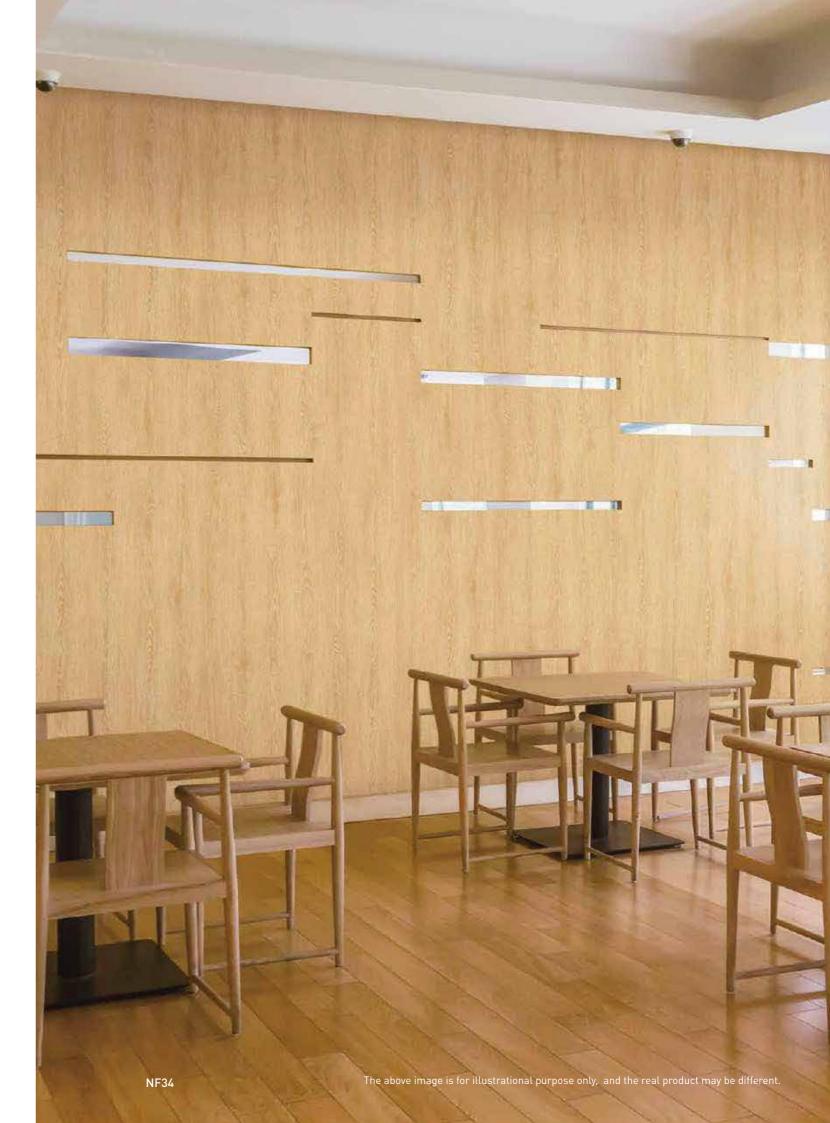

# Wood

Wood texture naturally fits anywhere

NF27

The above image is for illustrational purpose only, and the real product may be different.

NF28

✓ NF32

O NF35

NF39