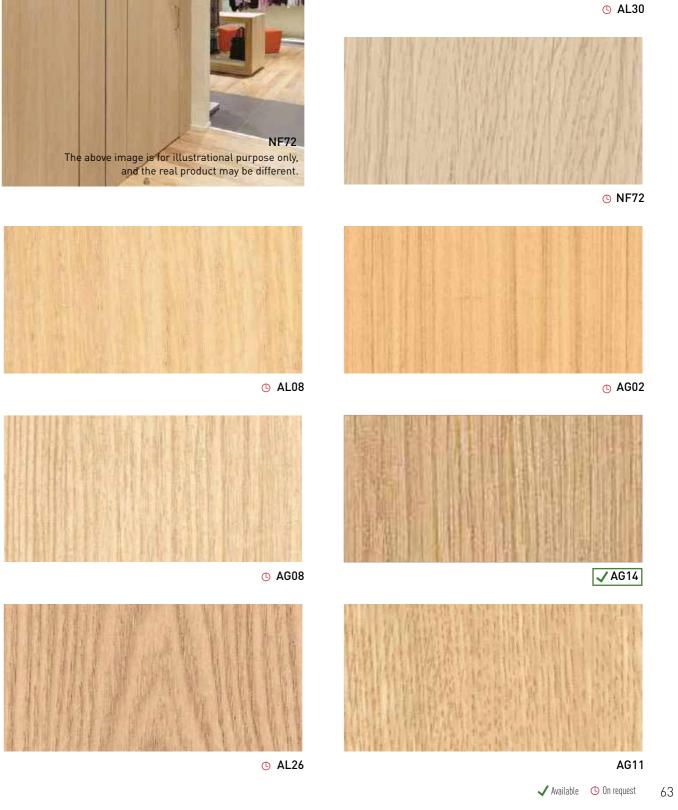

# umber of timber species, our Wood range reveals the charm of your rooms, giving touch. Are you dreaming of an interior with a "Swiss chalet" or Canadian-style beech, teak look....Placed in strategic places, such as a table or a wardrobe door, y need the smell of the woods and birdsong to transport you to the middle of the

# Wood

Wood texture naturally fits anywhere

NF27

The above image is for illustrational purpose only, and the real product may be different.

NF28

✓ NF32

O NF35

NF39