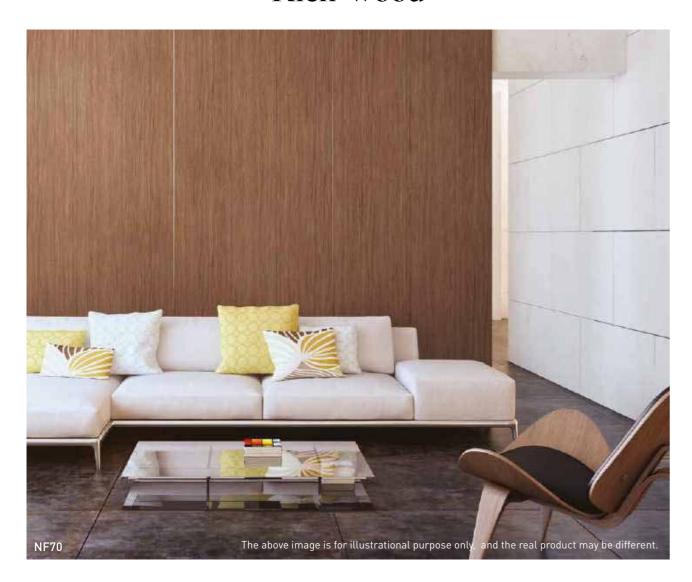

# umber of timber species, our Wood range reveals the charm of your rooms, giving touch. Are you dreaming of an interior with a "Swiss chalet" or Canadian-style beech, teak look....Placed in strategic places, such as a table or a wardrobe door, y need the smell of the woods and birdsong to transport you to the middle of the

# Wood

Wood texture naturally fits anywhere

NF27

The above image is for illustrational purpose only, and the real product may be different.

NF28

✓ NF32

O NF35

NF39